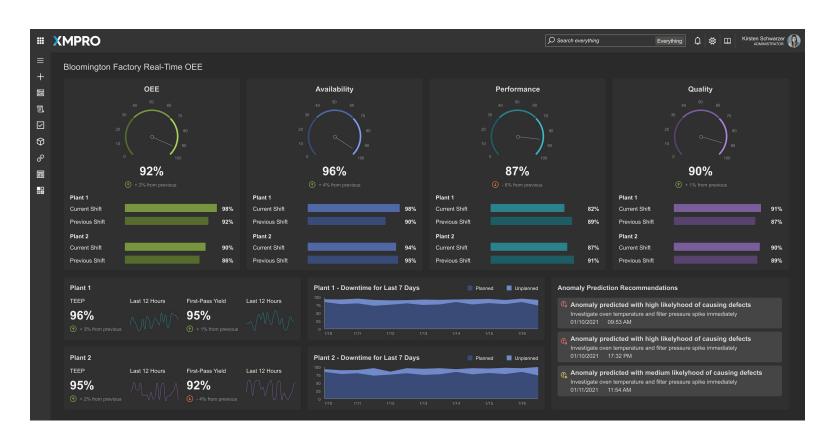

## The No Code Application Composition Platform

XMPro empowers business users to create and deploy apps for real-time event intelligence without disrupting operations.

With XMPro's Application
Composition Platform, business
users and subject matter experts
can easily create complex realtime applications that provide
situational awareness, are always
on, and prescribe and orchestrate
appropriate actions.

## Create A Real-Time Application in 3 Simple Steps

3

Create Data Streams to integrate your data sources & orchestrate the data flow

Design visualizations for a real-time view of your operations

Create prescriptive recommendations that trigger when critical events happen