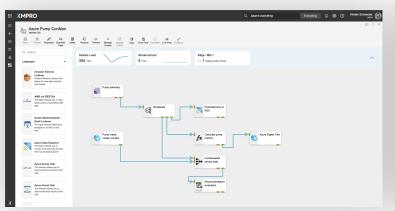

## The No Code Application Composition Platform

XMPro empowers business users to create and deploy apps for real-time event intelligence without disrupting operations.

With XMPro's Application
Composition Platform, business
users and subject matter experts
can easily create complex realtime applications that provide
situational awareness, are always
on, and prescribe and orchestrate
appropriate actions.

## Create A Real-Time Application in 3 Simple Steps

3

Create Data Streams to integrate your data sources & orchestrate the data flow

Design visualizations for a real-time view of your operations

Create prescriptive recommendations that trigger when critical events happen