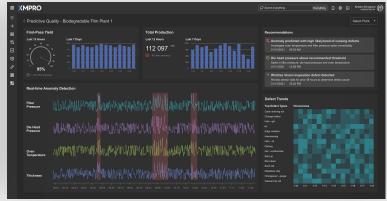

## The No Code Application Composition Platform

XMPro empowers business users to create and deploy apps for real-time event intelligence without disrupting operations.

With XMPro's Application
Composition Platform, business
users and subject matter experts
can easily create complex realtime applications that provide
situational awareness, are always
on, and prescribe and orchestrate
appropriate actions.

## Create A Real-Time Application in 3 Simple Steps

3

Create Data Streams to integrate your data sources & orchestrate the data flow

Design visualizations for a real-time view of your operations

Create prescriptive recommendations that trigger when critical events happen