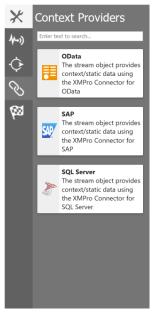

Bring context from ERP, EAM, CRM and other business systems

Create work orders, cases and actions in enterprise applications