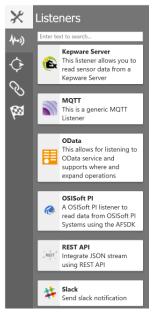

#### Extensible Library of Drag & Drop Connectors, Analytics, Context and Actions

Add to the library of connectors that stream data from real-time sources

Transform, clean and analyse data with standard functions or R scripts