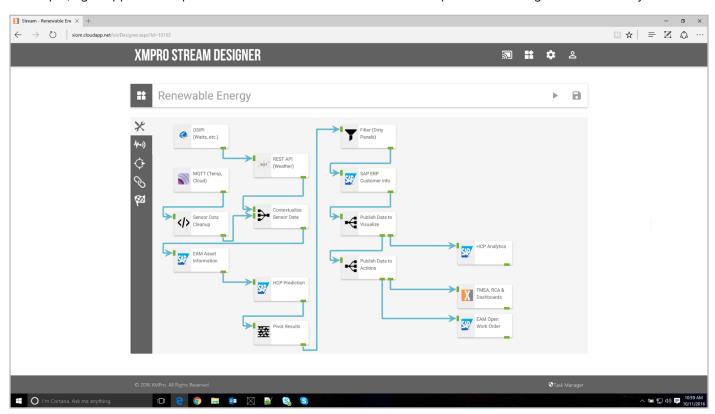

#### Extensible Library of Drag & Drop Connectors, Analytics, Context and Actions

Add to the library of connectors that stream data from real-time sources

Transform, clean and analyse data with standard functions or R scripts

Bring context from ERP, EAM, CRM and other business systems

Create work orders, cases and actions in enterprise applications